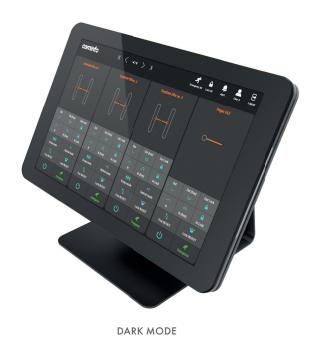

The user friendly 10" touch screen requires minimal training for proficiency in navigating the various pages, remotely controlling the passage lanes and understanding the real time feedback such as alarm events when unauthorized access is detected.

The EasyTouch display immediately indicates which turnstile / other device is in the alarm mode. The EasyTouch screen has a visual cue allowing the user / operator to quickly respond to the event.

You can easily set different operation modes of turnstiles / other devices.

EasyTouch graphics is also available in Light and Dark mode to be chosen by each user.