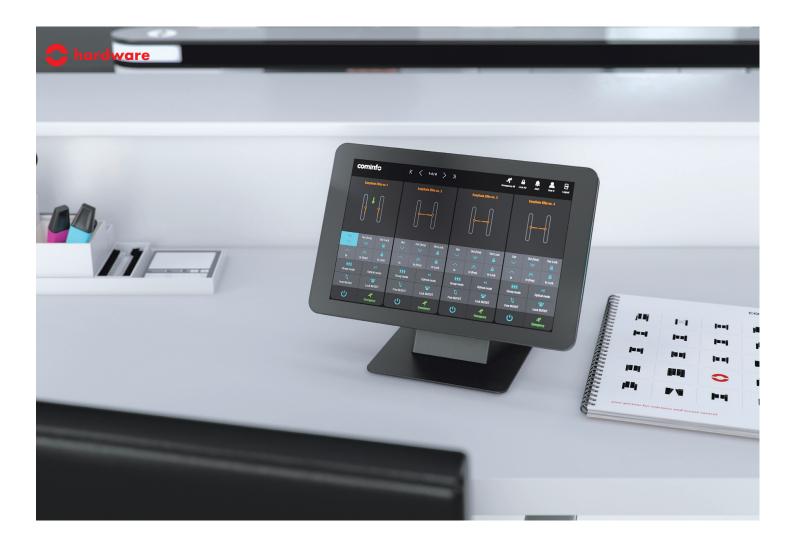

The user friendly 10" touch screen requires minimal training for proficiency in navigating the various pages, remotely controlling the passage lanes and understanding the real time feedback such as alarm events when unauthorized access is detected.

The EasyTouch display immediately indicates which turnstile / other device is in the alarm mode. The EasyTouch screen has a visual cue allowing the user / operator to quickly respond to the event.

You can easily set different operation modes of turnstiles / other devices.

EasyTouch graphics is also available in Light and Dark mode to be chosen by each user.