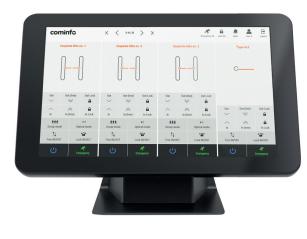

The user friendly 10" touch screen requires minimal training for proficiency in navigating the various pages, remotely controlling the passage lanes and understanding the real time feedback such as alarm events when unauthorized access is detected.

The EasyTouch display immediately indicates which turnstile / other device is in the alarm mode. The EasyTouch screen has a visual cue allowing the user / operator to quickly respond to the event.

You can easily set different operation modes of turnstiles / other devices.

LIGHT MODE

www.cominfosec.com info@cominfosec.com (847) 847 - 1100